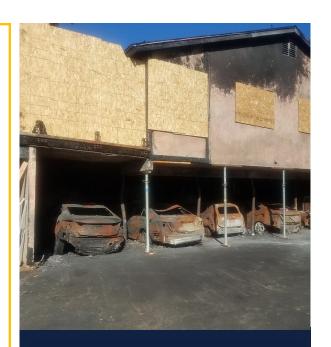

### Fire & Smoke Damage

Fire and smoke damage can have an debilitating on your home or business. With JMF's partnership you do not have to go through this alone. Our Services include:

- 1. An inspection and assessment
- 2. Immediate safety and security, with barricades and roof tarping, (if needed).
- 3. Water Removal & Drying (if needed)
- 4. Extraction of smoke and soot from all structures\
- 5. Cleaning and repairs
- 6. Restoration

## **Past Project**